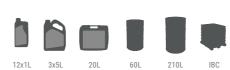

s. This motor oil also contributes to the extension of the lifetime of particle filters. This oil can only be used in engines which prescribe an oil with the specification VW 508.00/509.00

#### Characteristics

|                       | Unit    | Average Value |
|-----------------------|---------|---------------|
| Density at 15°C       | kg/l    | 0.832         |
| Viscosity 40°C        | mm²/s   | 39.30         |
| Viscosity 100°C       | mm²/s   | 7.93          |
| Viscosity -35°C       | mPas    | 3330          |
| Viscosity index       |         | 179           |
| Flash point COC       | °C      | 220           |
| Pour point            | °C      | -57           |
| Total base number     | mgKOH/g | 8.3           |
| Sulphated ash content | %       | 0.78          |

### Packaging